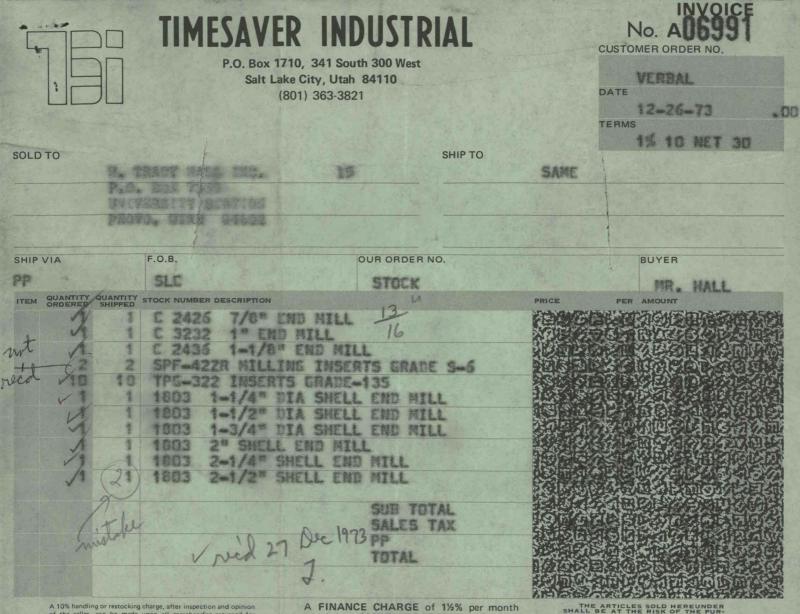

|                                                      |                                                      | TIMESAVER INDUSTRIAL<br>P.O. Box 1710, 341 South 300 West<br>Salt Lake City, Utah 84110<br>(801) 363-3821                                                                                                                                                                                                                           |                                                                                                                                | INVOICE<br>No. A06991<br>MER ORDER NO.<br>VERBAL                             |  |
|------------------------------------------------------|------------------------------------------------------|-------------------------------------------------------------------------------------------------------------------------------------------------------------------------------------------------------------------------------------------------------------------------------------------------------------------------------------|--------------------------------------------------------------------------------------------------------------------------------|------------------------------------------------------------------------------|--|
|                                                      |                                                      |                                                                                                                                                                                                                                                                                                                                     | TERMS                                                                                                                          | 12-26-73 .DO                                                                 |  |
| SOLD TO                                              |                                                      | SHIP TO                                                                                                                                                                                                                                                                                                                             |                                                                                                                                | 1% 10 NET 30                                                                 |  |
| 0010 10                                              | н. т                                                 | CRACY HALL INC. 15                                                                                                                                                                                                                                                                                                                  | SAME                                                                                                                           |                                                                              |  |
|                                                      | UNIV                                                 | . BOX 7533<br>VERSITY STATION<br>VO, UTAH 84602                                                                                                                                                                                                                                                                                     |                                                                                                                                |                                                                              |  |
| SHIP VIA                                             |                                                      | F.O.B. OUR ORDER NO.                                                                                                                                                                                                                                                                                                                |                                                                                                                                | BUYER                                                                        |  |
| PP                                                   | No. N                                                | SLC STOCK                                                                                                                                                                                                                                                                                                                           |                                                                                                                                | MR. HALL                                                                     |  |
| ITEM QUANTITY O                                      | QUANTITY                                             | STOCK NUMBER DESCRIPTION                                                                                                                                                                                                                                                                                                            | PRICE PER                                                                                                                      | AMOUNT                                                                       |  |
| 1<br>1<br>2<br>10<br>1<br>1<br>1<br>1<br>1<br>1<br>1 | 1<br>1<br>2<br>10<br>1<br>1<br>1<br>1<br>1<br>1<br>1 | C 2426 7/8" END MILL<br>C 3232 1" END MILL<br>C 2436 1-1/8" END MILL<br>SPF-42ZR MILLING INSERTS GRADE 5-6<br>TPG-322 INSERTS GRADE-135<br>1803 1-1/4" DIA SHELL END MILL<br>1803 1-1/2" DIA SHELL END MILL<br>1803 1-3/4" DIA SHELL END MILL<br>1803 2" SHELL END MILL<br>1803 2-1/4" SHELL END MILL<br>1803 2-1/2" SHELL END MILL | 10.09 EA<br>12.30 EA<br>17.57 EA<br>3.07 EA<br>2.35 EA<br>22.47 EA<br>23.09 EA<br>29.31 EA<br>33.72 EA<br>37.98 EA<br>46.03 EA | 12.30<br>17.57<br>6.14<br>23.50<br>22.47<br>23.09<br>29.31<br>33.72<br>37.98 |  |
|                                                      |                                                      | SUB TOTAL<br>SALES TAX<br>PP<br>TOTAL                                                                                                                                                                                                                                                                                               | 4.50%<br>less 170                                                                                                              | 262.20<br>11.80<br>.80<br>274.80<br>3.74                                     |  |

credit. Merchandise returned for credit must be returned within a 7 day period and accompanied by our Invoice Number and date of purchase.

which is an (ANNUAL PERCENTAGE RATE OF 18%) will be charged on all past due accounts.

SHLER TO THE CARRIER AT F.O.B. PL# 350 SHLER TO THE CARRIER AT F.O.B. PL# 350 ARTICLES SHALL REMAIN IN SELLER UNTIL PAYMENT IN FULL BY PUR CHASER.

ORIGINAL

of the selfer, can be made upon all merchandise returned for credit. Merchandise returned for credit must be returned within a 7 day period and accompanied by our Invoice Number and date of purchase. A FINANCE CHARGE of 1½% per month which is an (ANNUAL PERCENTAGE RATE OF 18%) will be charged on all past due accounts. THE ARTICLES SOLD HEREUNDER SHALL BE AT THE RISK OF THE PUR-CHASE BE AT THE RISK OF THE PUR-CHASER TO THE CARRIER AT F.O.B. SHIPPING POINT: TITLE TO SAID ARTICLES SHALL REMAIN IN SELLER UNTIL PAYMENT IN FULL BY PUR-CHASER.